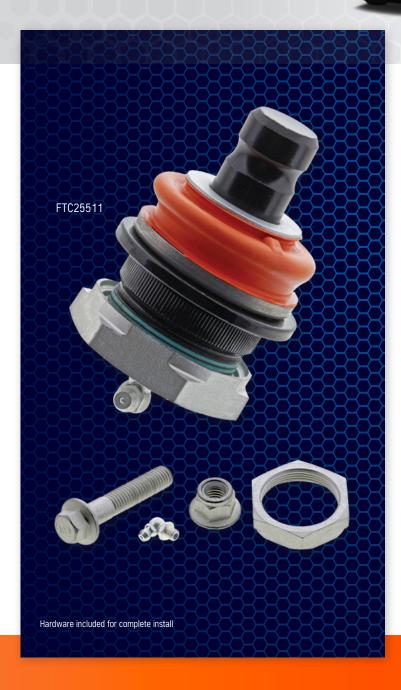

# FTC25511 BALL JOINT ENGINEERED SOLUTIONS

2017-2007 Jeep Patriot (MK)

#### **NAPA Fleet Engineered Solution**

Our engineered solution allows the ball joint to be simply and securely fastened to control arm body, using a specifically designed nut.

Locking adhesive is also pre-applied to the ball joint threads, improving retention force.

## Replacement chassis parts also feature:

- · Patented sintered bearings
- · Patented dust boot designs
- DEFEND-X™ anti- corrosion coatings
- OPTITEK™ lubrication
- Time-saving advantages such as hardware and install aids in the box