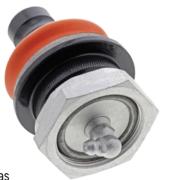

# FTC25511 FRONT LOWER BALL JOINT

- Dodge PM, Jeep MK and Mitsubishi GS platforms use a Macpherson-style suspension setup that features a front lower control arm and ball joint.
- OE and OE-style control arms are constructed using thin stamped steel. Additionally, the OE does not offer a replacement ball joint.
- Due to the design and material limitations of the OE assembly, when replacement of the ball joint is attempted, there is a possibility of deformation to the bore and/or control arm body during press out and press in.
- This deformation reduces total contact area, which reduces pull-out resistance.

#### **NAPA Fleet Engineered Solution**

Our engineered solution allows the ball joint to be simply and securely fastened to control arm body, using a specifically designed nut.

Locking adhesive is also pre-applied to the ball joint threads, improving retention force.