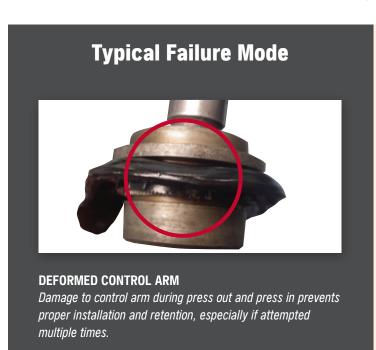

# FTC25511 FRONT LOWER BALL JOINT

- Dodge PM, Jeep MK and Mitsubishi GS platforms use a Macpherson-style suspension setup that features a front lower control arm and ball joint.
- OE and OE-style control arms are constructed using thin stamped steel. Additionally, the OE does not offer a replacement ball joint.
- Due to the design and material limitations of the OE assembly, when replacement of the ball joint is attempted, there is a possibility of deformation to the bore and/or control arm body during press out and press in.
- This deformation reduces total contact area, which reduces pull-out resistance.