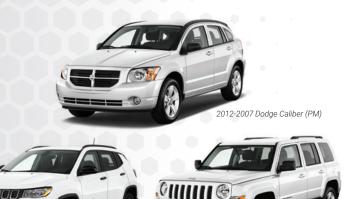

| Part Number | Position    | Application                          |
|-------------|-------------|--------------------------------------|
| FTC25511    | Front Lower | 2012-2007 Dodge Caliber              |
|             |             | 2017-2007 Jeep Compass               |
|             |             | 2017-2007 Jeep Patriot               |
|             |             | 2017-2008 Mitsubishi Lancer          |
|             |             | 2017-2012 Mitsubishi Outlander Sport |
|             |             | 2017-2012 Mitsubishi RVR             |